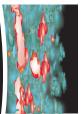

#### TECHNOLOGY THAT'S TIGHT

Tightening Serum contains **rhizobian** and **acacia gum extracts**, which provide immediate "lifting" benefits. The extracts are absorbed and spread across the skin to form a network. When the polymer dries, the film retracts and "stretches" the skin

BEFORE TREATMENT

JUST AFTER TREATMENT

INGREDIENTS: Water, Perflurodecalin, Nonapeptide-1, Glycerin, Acacia Sengal Gum, Hydrolyzed Rhizobian Gum, Betaine, Avena sativa (Oat) Kernel Extract, Ascophyllum nodosum Extract, Boswelia frereana (Frankincense) Essential Oil, Santalum album (Sandalwood) Essential Oil, Commiphora myrrha (Myrrh) Essential Oil, Tocopheryl Acetate, Ergothioneine, Retinyl Palmitate, Panthenyl Triacetate, Tetrahexyldecyl Ascorbate, Xanthan Gum, Sclerotium Gum, Allantoin, Phytic Acid, Phenoxyethanol, Caprylyl Glycol, Ethylhexylglycerin, Hexylene Glycol, Carbomer, PEG-40 Hydrogenated Castor Oil