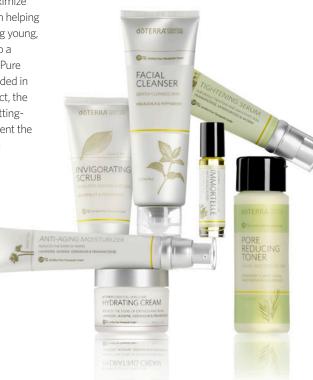

#### ANTI-AGING COLLECTION

dōTERRA® Essential Skin Care is a family of skin care products designed to maximize the natural power of essential oils in helping to keep your skin feeling and looking young, healthy and gorgeous. In addition to a careful selection of CPTG Certified Pure Therapeutic Grade essential oils added in generous proportion to each product, the Essential Skin Care line includes cuttingedge technologies which complement the essential oils in targeting the visible appearance of aging.

#### FACIAL CLEANSER

With CPTG Certified Pure Therapeutic Grade\* essential oils of melaleuca and peppermint, Facial Cleanser gently washes away impurities and leaves your skin feeling clean, fresh and smooth. Cruciferous vegetable extracts also work to inhibit skin irritation and reduce oxidative stress to skin cells.

#### CLEAR SKIN FOAMING FACE WASH

Designed to thoroughly cleanse the skin of impurities without stripping natural moisture, Clear Skin Foaming Face Wash is scientifically formulated to create a harmonious balance to facilitate beautifully clear skin.

#### PORF REDUCING TONER

Formulated to visibly reduce the size of pores, Pore Reducing Toner contains CPTG Certified Pure Therapeutic Grade\* essential oils of lavender, ylang ylang and German chamomile which work with cutting-edge ingredients to calm sensitive skin, inhibit skin irritation and reduce oxidative stress to skin cells

#### **IMMORTFILF**

A proprietary blend of powerfully renewing, rare essential oils used throughout history for their beautifying benefits, Immortelle Anti-Aging Blend is formulated to protect and nourish skin while helping to reduce inflammation—a major contributor to the aging process. Supporting skin health at the cellular level, these essential oils help sustain smoother, more radiant and youthful skin.

#### TIGHTENING SERUM

Featuring CPTG® essential oils of frankincense, sandalwood and myrrh in generous proportions, Tightening Serum is scientifically formulated to reduce the appearance of fine lines and wrinkles and promote skin hydration. Provides both significant short-term and long-term tightening benefits, as well as increases skin clarity for firmer, younger-looking skin.

doterra www.

ANTI-AGING MOISTURIZER

Cutting-edge ingredients combine with CPTG® essential oils of lavender, jasmine, geranium and frankincense to provide an anti-aging moisturizer that does more than moisturize and soften skin. Anti-Aging Moisturizer targets the visible signs of aging, improving skin elasticity and tone, reducing the appearance and number of wrinkles, as well as helping to prevent the future signs of mechanical aging.

#### HYDRATING CREAM

Packed with emollient-rich ingredients to provide intense moisture without leaving an oily residue, Hydrating Cream is designed to assist in the regeneration of mature skin to strengthen the dermis, restore balance to the skin and help reduce the visible signs of aging for a more youthful and glowing appearance.

#### INVIGORATING SCRUB

CPTG® essential oils of grapefruit and peppermint make the exfoliating step of your beauty regimen a rejuvenating and aromatic experience. Jojoba and cruciferous vegetable extracts leave skin protected and smooth, while other cutting-edge ingredients work to prevent irritation and proliferation of skin discoloration.