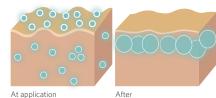

#### PATENTED HYALURONIC ACID SPHERULITES

Anti-Aging Moisturizer contains patented hyaluronic acid Spherulites. In part, its smoothing benefits result from the force exerted by the swelling of spheres having penetrated the epidermis and from the filling that results from the volume increase of the Spherulites.