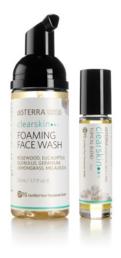

#### CLEAR SKIN FOAMING FACE WASH

Designed to thoroughly cleanse the skin of impurities without stripping natural moisture, Clear Skin Foaming Face Wash is scientifically formulated to create a harmonious balance to facilitate beautifully clear skin.

- Manages sebum levels with the properties of rosewood, candida bombicola and glycyrrhiza inflata root extract
- · White willow bark is beneficial in cell renewal
- Black cumin seed is a rich antioxidant to help protect skin cells from internal and external factors

**USAGE DIRECTIONS:** Apply to damp face, morning and evening for gentle cleansing. Rinse with water.

**3718** \$21.00 retail 1.7 oz.