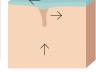

#### TECHNOLOGY THAT'S TIGHT

Tightening Serum contains **rhizobian** and **acacia gum extracts**, which provide immediate "lifting" benefits. The extracts are absorbed and spread across the skin to form a network. When the polymer dries, the film retracts and "stretches" the skin

BEFORE TREATMENT

JUST AFTER TREATMENT

INGREDIENTS: Water, Perflurodecalin, Nonapeptide-1, Glycerin, Acacia Sengal Gum, Hydrolyzed Rhizobian Gum, Betaine, Avena sativa (Oat) Kernel Extract, Ascophyllum nodosum Extract, Boswelia frereana (Frankincense) Essential Oil, Santalum album (Sandalwood) Essential Oil, Commiphora myrrha (Myrrh) Essential Oil, Tocopheryl Acetate, Ergothioneine, Retinyl Palmitate, Panthenyl Triacetate, Tetrahexyldecyl Ascorbate, Xanthan Gum, Sclerotium Gum, Allantoin, Phytic Acid, Phenoxyethanol, Caprylyl Glycol, Ethylhexylglycerin, Hexylene Glycol, Carbomer, PEG-40 Hydrogenated Castor Oil