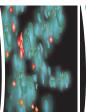

USAGE DIRECTIONS: Apply to clean face and neck. Use morning and/or night.

**3716** \$46.00 retail 17 oz

MILK PEPTIDE COMPLEX

Illustrates the increase of connective tissue in the dermis after seven weeks of Milk Peptide Complex use.

Before After 7 weeks

INGREDIENTS: Water, Butylene Glycol, Betaine, Caprylic/Capric Triglyceride, Glycerin, Glyceryl Stearate, Hordeum distichon (Barley) Extract, Behenyl Alcohol, Cetearyl Alcohol, Dimethicone, Isododecane, Biosaccharide Gum-1, Nylon-12, Phytosteryl Isostearate, Theobroma cacao (Cocoa) Seed Butter, Lavandula angustifolia (Lavender) Essential Oil, Pelargonium graveolens (Geranium) Oil, Boswelia frereana (Frankincense) Essential Oil, Isosmium officinale (Isasmine) Essential Oil, Pelaledendron amurense Bark Extract, Santalum album (Sandalwaood) Extract, Erythritol, Algae Extract, Artemisia vulgaris Extract, Phybrotyl, Algae Extract, Artemisia vulgaris Extract, Phydroxyethylcellulose, Acetyl Dipeptide-1 Cetyl Ester, Adenosine Triphosphate, Niacinamide, Homarine HCL, Panthenyl Triacetate, Retinyl Palmitate, Xanthan Gum, Cetearyl Methicone, Sorbitan Laurate, Sodium Stearoyl Lactylate, Ammonium Acryloyldimethyltaurate/VP Copolymer, Phenoxyethanol, Caprylyl Glycol, Ethylhexylglycerin, Hexylene Glycol, Tetrasodium EDTA, Phenoxyethanol