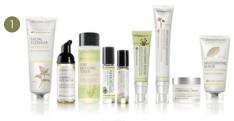

#### CHOOSE A KIT AND SAVE:

1 TOTAL SKIN CARE KIT

Contains one of each of dōTERRA's skin care products including Facial Cleanser, Clear Skin Foaming Face Wash, Pore Reducing Toner, Immortelle, Clear Skin Topical Blend, Tightening Serum, Anti-Aging Moisturizer, Hydrating Cream and Invigorating Scrub.

3723 \$276.33 retail SAVE \$69.50 RETAIL

2 SKIN CARE SYSTEM WITH ANTI-AGING MOISTURIZER

Includes Facial Cleanser, Pore Reducing Toner, Tightening Serum and Anti-Aging Moisturizer.

3707 \$146.67 retail SAVE \$10.66 RETAIL