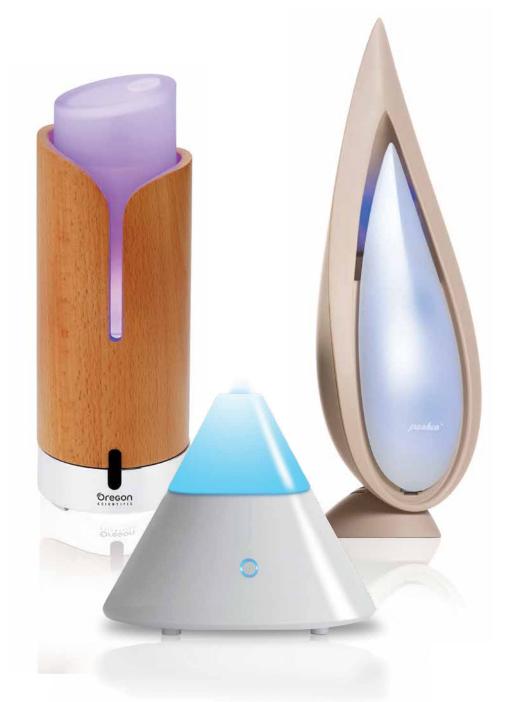

### **LOTUS DIFFUSER**

The Lotus diffuser uses a highly efficient real time atomization technology to effectively diffuse essential oils into the environment. The essential oils are atomized along with water into minute ion particles and active oxygen ions, which are more easily absorbed by the human body than oils diffused by conventional diffusers. dōTERRA is pleased to be the exclusive distributor of the Lotus diffuser to you and your family.

### ZEN DELUXE DIFFUSER

Made from natural wood, it combines the aesthetics of nature with a soft glowing light to create a peaceful and tranguil environment. In addition this system allows you to plug in your favourite music from your Ipod or MP3 player. Set the system timer for automated diffusion of scents and sounds that you will love.

### ZENBOW DIFFUSER

The Zenbow benefits from colour changing mood lighting which easily moves through a rainbow of colours whilst emitting a cool, scented and relaxing mist for up to 4 hours. You can also freeze the setting to a favourite colour or turn off the light. It also comes with a 1-year manufacturer's warranty.