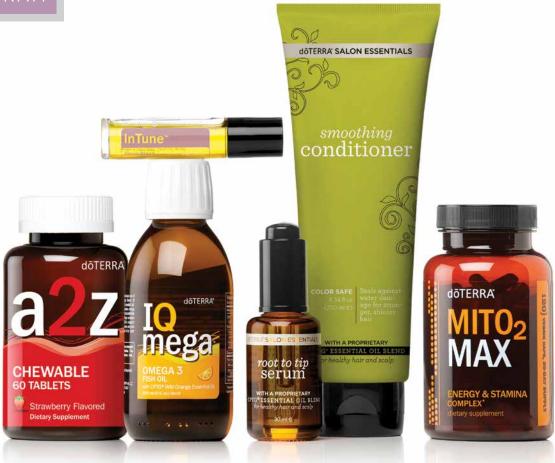

### SALON ESSENTIALS new! ROOT TO TIP SERUM

dōTERRA Salon Essentials Root to Tip Serum is a professional formula infused with carefully chosen CPTG essential oils of lavender, peppermint, marjoram, cedar wood, lavandin, rosemary, niaouli, and eucalyptus China. Providing a healthy environment for scalp and maximizing the strength and shine of hair, this serum is powerful and lightweight for extended protection and hydration without weighing hair down or leaving an oily residue.

### PEPPERMINT BEADLET new!

Through a unique and exclusive process, doTERRA has captured the therapeutic benefits of peppermint essential oil in the convenience of a soft gelatin beadlet. Each tiny beadlet delivers a refreshing burst of peppermint as it quickly dissolves, invigorating your senses as you breathe in the cooling aroma of pure peppermint essential oil. More than a breath mint, dōTERRA Peppermint Beadlets can be used for oral care, respiratory health, digestive comfort, and all other situations in which peppermint essential oil is used internally.\*

### INTUNE<sup>™</sup> new!

### **FOCUS BLEND**

A proprietary blend of carefully selected essential oils combined to enhance focus and support healthy thought processes. Supporting efforts of those with difficulty paying attention and staying on task, these essential oils help sustain focus.

41840005

10 ml roll on

### **WELLNESS**

- 38 ALPHA CRS+-MICROPLEX VMz
- 40 MITO2MAX-NOVOPRIME
- 41 A2Z-IQ MEGA
- 42 dōTERRA WOMEN
- 43 DIGESTZEN PRODUCTS