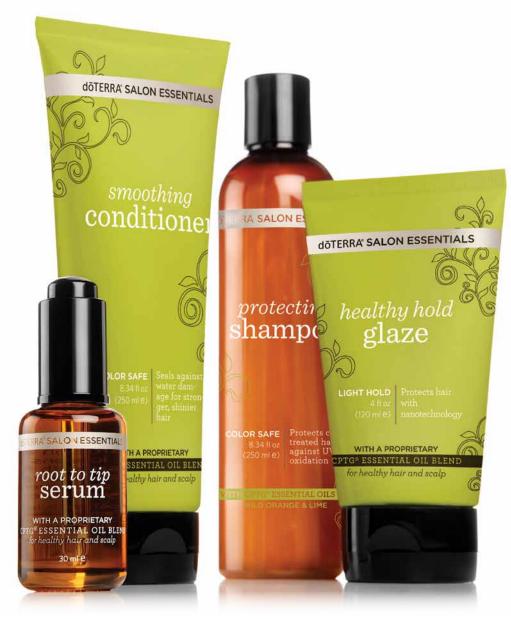

# Beautiful, shiny hair with SALON ESSENTIALS HAIR CARE

dōTERRA° SALON ESSENTIALS HAIR CARE PRODUCTS ARE INSPIRED BY THE CONCEPT THAT extremely pure botanical extracts combined with the most advanced technological ingredients will provide unparalleled hair care benefits that optimize beautiful hair and a healthy scalp. Carefully selected CPTG essential oils deliver therapeutic benefits in all four products. Protecting Shampoo, Smoothing Conditioner, Root to Tip Serum, and Healthy Hold Glaze work collectively or individually to promote healthy, soft, and beautifully shiny hair.

#### SALON ESSENTIALS new! PROTECTING SHAMPOO

dōTERRA Salon Essentials Protecting Shampoo is a professional formula with an invigorating complex of CPTG® essential oils, gentle cleansers, and botanical extracts that provide antioxidant protection against UV damage which can cause fading in color-treated hair. A unique combination of plant extracts and essential oils of wild orange and lime provide gentle lathering and a cleansing boost to remove impurities collected on the hair and scalp. Light moisturizers leave hair salon soft and touchable.

### SALON ESSENTIALS new! PROTECTING CONDITIONER

dōTERRA Salon Essentials Protecting Conditioner is a professional formula of conditioning emollients, botanical extracts, and natural proteins that leave hair luminous and healthy. It also includes a proprietary blend of CPTG® essential oils specifically selected to stimulate the scalp and bring hair to life. Other natural ingredients seal and protect hair cuticles against water penetration to the hair shaft. Nanotechnology smoothes hair and provides an anti-static effect that keeps hair shafts aligned during styling for a smooth, finished look.

### SALON ESSENTIALS new! HEALTHY HOLD GLAZE

dōTERRA Salon Essentials Healthy Hold Glaze provides all-in-one benefits of a flexible hold styling aid while it protects and nourishes, fortifying hair for optimal health and shine. Hair is not only thermally protected, but also benefits from protein rich nanoparticles that work to promote improved moisture and softness. A light hold offers perfect support for beautifully styled hair.

### SALON ESSENTIALS new! ROOT TO TIP SERUM

dōTERRA Salon Essentials Root to Tip Serum is a professional formula infused with carefully chosen CPTG essential oils of lavender, peppermint, marjoram, cedar wood, lavandin, rosemary, niaouli, and eucalyptus China. Providing a healthy environment for scalp and maximizing the strength and shine of hair, this serum is powerful and lightweight for extended protection and hydration without weighing hair down or leaving an oily residue.