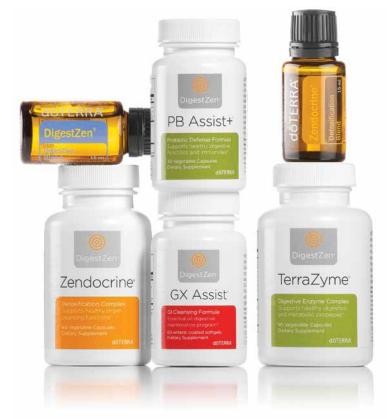

### **WELLNESS**

- 38 ALPHA CRS+-MICROPLEX VMz
- 40 MITO2MAX-NOVOPRIME
- 41 A2Z-IQ MEGA
- 42 dōTERRA WOMEN
- 43 DIGESTZEN PRODUCTS

### DIGESTZEN'

### DIGESTIVE BLEND

Digestive Support

- Rub on stomach to ease digestive discomfort, nausea, or motion sickness
- · Use at meal times to support healthy, comfortable digestion
- Apply to the bottom of feet of children to help ease digestive