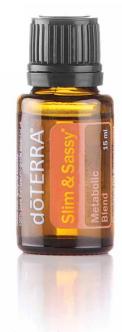

### SLIM & SASSY\* top seller METABOLIC BLEND

dōTERRA's Slim & Sassy is a proprietary formula of grapefruit, lemon, peppermint, ginger and cinnamon essential oils. Just add 8 drops to 16 oz. of water and drink between your healthy meals throughout the day to help manage hunger, calm your stomach and lift vour mood. Slim & Sassy is 100% pure essential oils, does not contain diuretics or stimulants, and has zero calories