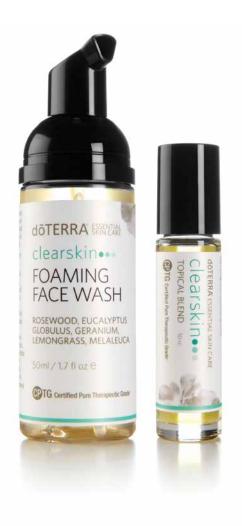

### **CLEAR SKIN FOAMING FACE WASH**

Designed to thoroughly cleanse the skin of impurities without stripping natural moisture, doTERRA's Clear Skin Foaming Face Wash is scientifically formulated to create a harmonious balance for beautifully clear skin. This gentle cleanser gives skin a spa-like treatment with light foaming action and a fresh scent. A powerful yet gentle combination of Certified Pure Therapeutic Grade® Essential oils, blended with other key ingredients, are a perfect solution for problem skin of all ages.

### TOPICAL BLEND

With a unique blend of essential oils including rosewood, melaleuca, eucalyptus globulus, geranium and lemongrass, along with black cumin seed oil, dōTERRA's Clear Skin topical blend creates an environment unfriendly to bacteria and microbes that cause unsightly and persistent reactions in the skin. Beneficial properties include controlling overactive sebaceous glands, soothing irritated skin and assisting in cell rejuvenation. It's the answer to troubled

37170005

10 ml roll on