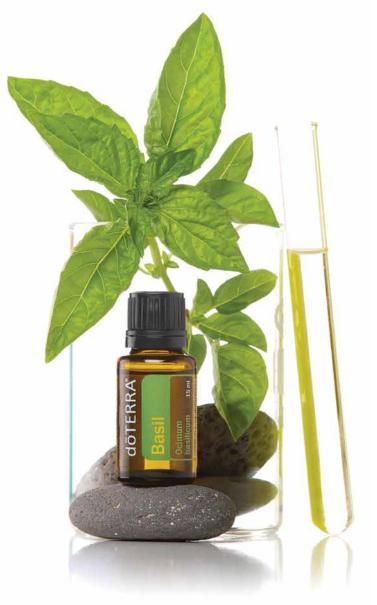

### **BASIL**

### **ESSENTIAL OIL**

Ocimum basilicum

Valued for its restorative and calming properties, basil is commonly used for soothing sore muscles and joints, to ease breathing and as a cooling agent for the skin.

30010005

15 ml bottle