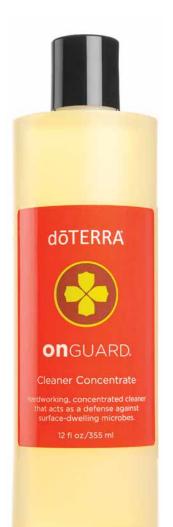

### ON GUARD® CLEANER CONCENTRATE

On Guard Cleaner Concentrate is designed to be the ideal natural cleaner. It is fortified with dōTERRA's proprietary On Guard Protective Blend of wild orange, clove bud, cinnamon, eucalyptus, and rosemary CPTG essential oils that naturally defend against surface-dwelling contaminants and microbes. This powerful essential oil blend is combined with plant-based derivatives that provide a non-toxic and biodegradable way to clean and eliminate odors. It is safe for your family as well as the environment. The multi-purpose capabilities of On Guard Cleaner Concentrate make it perfect to expertly clean hard surfaces in the kitchen. bathroom, or any room leaving behind a clean and invigorating scent.

38140005

355 ml bottle

MULTI-PURPOSE CLEANER: Mix 2 Tbsp (30 ml) of concentrate per 720 ml of water

LAUNDRY: Use 1 Tbsp (15 ml) of concentrate with detergent to help eliminate odors and microbes

DISHES: Mix 3 Tbsp (45 ml) of concentrate per gallon of water

BATHROOMS: Mix 3 Tbsp (45 ml) of concentrate per 355 ml of water

TOUGH JOBS:
Apply concentrate directly on designated area and let soak.
Avoid direct use of concentrate on hardwood floors and natural stone.