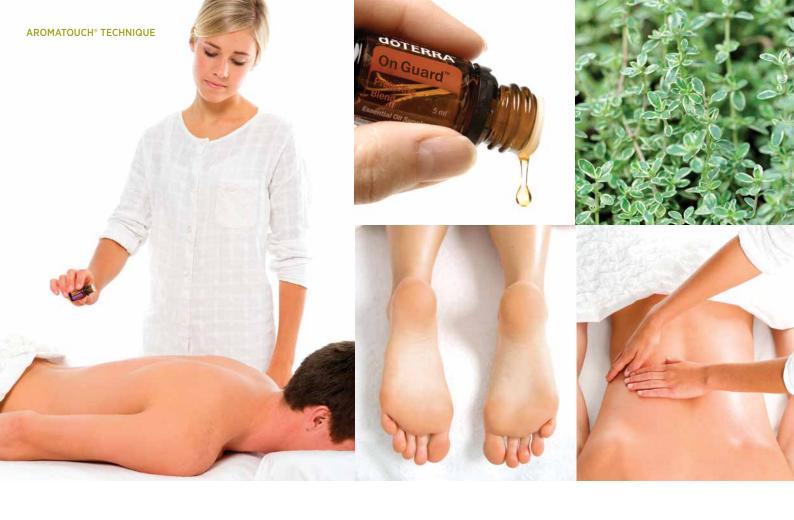

## ▲ ARōMATOUCH® **TECHNIQUE**

### A CLINICAL APPROACH TO ESSENTIAL OIL APPLICATION

### AROMATOUCH TECHNIQUE KIT

Increase the benefits you experience with CPTG® Essential Oils by incorporating the AromaTouch Technique into your healthy lifestyle philosophy. This kit contains 5 ml bottles of the 8 CPTG oils used in the AromaTouch Technique, as well as the AromaTouch overview booklet and presentation box. You will also receive doTERRA®'s Fractionated Coconut Oil (120 ml) when you purchase this kit.

### dōTERRA®'S AROMATOUCH® TECHNIQUE IS A

simple step-by-step method of applying therapeutic grade essential oils topically to produce a profound whole-body wellness experience. The many benefits of the AromaTouch Technique include stress management, immune support and autonomic balance.

The AromaTouch Technique Kit includes 5 ml bottles of doTERRA's Balance Grounding Blend, lavender, melaleuca, On Guard® Protective Blend, AromaTouch® Massage Blend, Deep Blue® Soothing Blend, wild orange, peppermint and a 4 oz bottle of fractionated coconut oil. The kit also includes a training DVD and overview booklet in a beautiful presentation box. Equally compelling to novice users and licensed professionals, the AromaTouch Technique represents an exciting new era of essential oil application and health benefits.\*