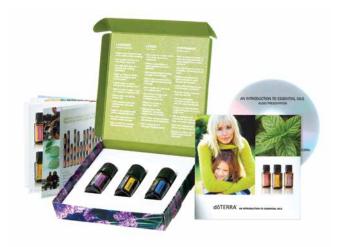

#### INTRODUCTION TO **ESSENTIAL OILS KIT**

The perfect kit for beginners, the Intro to Essential Oils kit includes an introductory audio CD and booklet highlighting the uses of essential oils and a 5 ml bottle of dōTERRA's CPTG® lavender, lemon, and peppermint essential oils. The stunning presentation box also includes suggested uses of the included oils providing you with an immediate experience of the life-changing benefits of essential oils