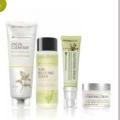

### SKIN CARE SYSTEM WITH ANTI-AGING MOISTURIZER

Includes Facial Cleanser, Pore Reducing Toner, Tightening Serum, and Anti-Aging Moisturizer.

### SKIN CARE SYSTEM WITH HYDRATING CREAM

Includes Facial Cleanser, Pore Reducing Toner, Tightening Serum, and Hydrating Cream.