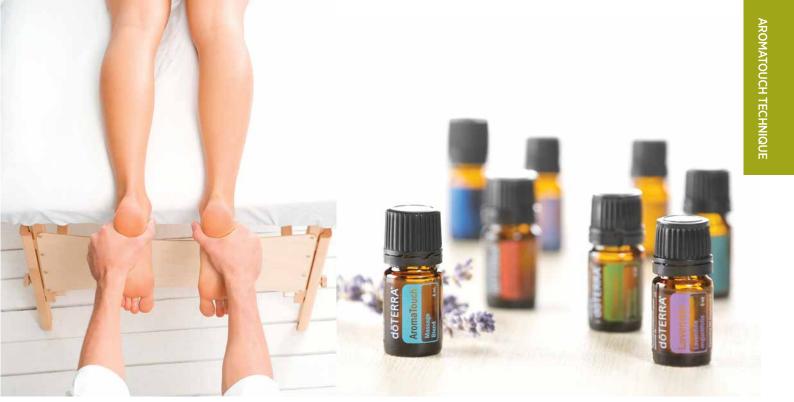

## ▲ ARōMATOUCH® **TECHNIQUE**

### A CLINICAL APPROACH TO ESSENTIAL OIL APPLICATION

### AROMATOUCH TECHNIQUE KIT

Increase the benefits you experience with CPTG® Essential Oils by incorporating the AromaTouch Technique into your healthy lifestyle philosophy. This kit contains 5 ml bottles of the 8 CPTG oils used in the AromaTouch Technique, as well as the AromaTouch overview booklet and presentation box. You will also receive doTERRA®'s Fractionated Coconut Oil (120 ml) when you purchase this kit.

### dōTERRA®'S AROMATOUCH® TECHNIQUE IS A

simple step-by-step method of applying therapeutic grade essential oils topically to produce a profound whole-body wellness experience. The many benefits of the AromaTouch Technique include stress management, immune support and autonomic balance.

The AromaTouch Technique Kit includes 5 ml bottles of doTERRA's Balance Grounding Blend, lavender, melaleuca, On Guard® Protective Blend, AromaTouch® Massage Blend, Deep Blue® Soothing Blend, wild orange, peppermint and a 4 oz bottle of fractionated coconut oil. The kit also includes a training DVD and overview booklet in a beautiful presentation box. Equally compelling to novice users and licensed professionals, the AromaTouch Technique represents an exciting new era of essential oil application and health benefits.\*