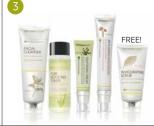

### SKIN CARE SYSTEM WITH ANTI-AGING MOISTURIZER

Includes Facial Cleanser, Pore Reducing Toner, Tightening Serum, and Anti-Aging Moisturizer.

### SKIN CARE SYSTEM WITH ANTI-AGING MOISTURIZER ON LOYALTY REWARDS PROGRAM

Add the Skin Care System with Anti-Aging Moisturizer to your monthly Loyalty Rewards Program and receive a FREE Invigorating Scrub with every system purchased through the Loyalty Rewards Program!

### SKIN CARE SYSTEM WITH HYDRATING CREAM

Includes Facial Cleanser, Pore Reducing Toner, Tightening Serum, and Hydrating Cream.

### SKIN CARE SYSTEM WITH HYDRATING CREAM ON LOYALTY REWARDS PROGRAM

Add the Skin Care System with Hydrating Cream to your monthly Loyalty Rewards Program and receive a FREE Invigorating Scrub with every system purchased through the Loyalty Rewards Program!