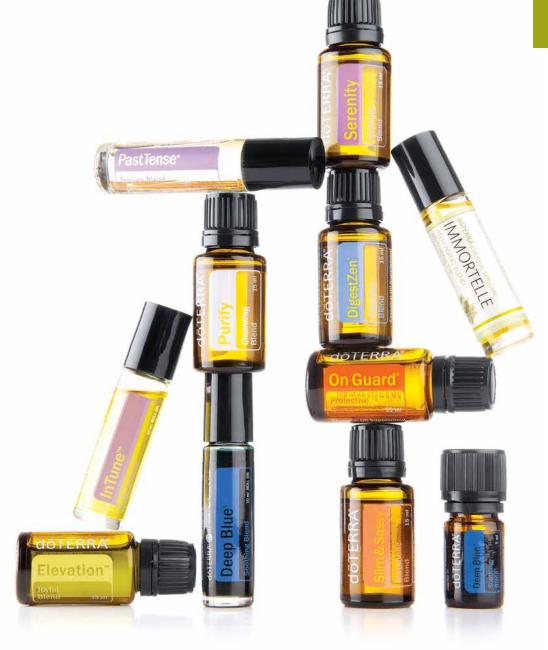

### **BLENDS**

- 20 AROMATOUCH-BREATHE
- 21 OIL BLENDS QUICK REFERENCE CHART
- 22 CITRUS BLISS—ELEVATION
- 23 IMMORTELLE—SLIM & SASSY
- 24 SOLACE—ZENDOCRINE

### **DEEP BLUE PRODUCTS**

25 DEEP BLUE FAMILY OF PRODUCTS

### ON GUARD PRODUCTS

26 ON GUARD FAMILY OF PRODUCTS