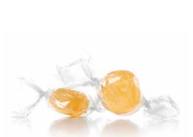

### ON GUARD® PROTECTING THROAT DROPS

Don't let flu season catch you off guard! dōTERRA's On Guard Protecting Throat Drops provide a convenient way to benefit from On Guard's immune-supporting properties. With all-natural organic cane juice and organic brown rice syrup, these drops help defend against pathogenic microbes of the mouth and throat, support fixed and mobile immune function\* and help calm and soothe dry, scratchy throats.