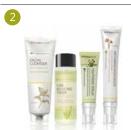

### SKIN CARE SYSTEM WITH ANTI-AGING MOISTURIZER

Includes Facial Cleanser, Pore Reducing Toner, Tightening Serum, and Anti-Aging Moisturizer.

### SKIN CARE SYSTEM WITH HYDRATING CREAM

Includes Facial Cleanser, Pore Reducing Toner, Tightening Serum, and Hydrating Cream.