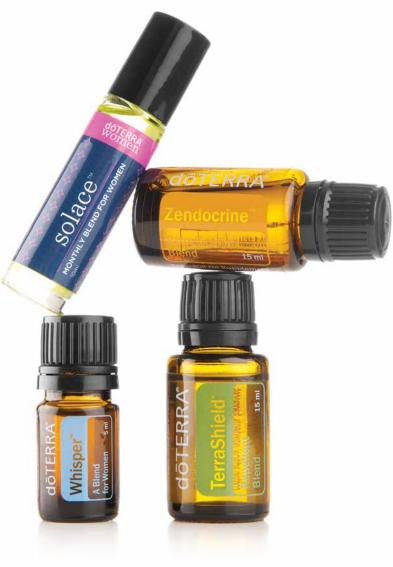

### **SOLACE**™ MONTHLY BLEND FOR WOMEN

dōTERRA® Women Solace is a proprietary blend of Certified Pure Therapeutic Grade® essential oils that have been traditionally used to balance hormones and manage symptoms of PMS and the transitional phases of menopause.\* Solace is a topical blend of clary sage, lavender, bergamot, Roman chamomile, cedarwood, ylang ylang, geranium, fennel, carrot seed, palmarosa and vitex that provides temporary respite from cramps, nausea, hot flashes, and the emotional swings sometimes associated with regular hormone cycles in women.

### TERRASHIELD® REPELLENT BLEND

TerraShield is dōTERRA's all-natural, super-concentrated insect repellent formulated with a proprietary blend of 15 CPTG Certified Pure Therapeutic Grade® essential oils that have been scientifically shown to repel insects more effectively than other synthetic insect repellents. Just a small amount of superconcentrated TerraShield will provide powerful coverage and lasts up to 6 hours per application. TerraShield smells great and can be used safely by everyone in the family without worry.

### **WHISPER**™

### **BLEND FOR WOMEN**

A blend of doTERRA's most appealing essences, Whisper combines several CPTG essential oils which blend with your individual chemistry to create a beautiful and unique personal fragrance. Contains rose, jasmine, bergamot, cinnamon, cistus, vetiver, ylang ylang, cocoa, vanilla, sandalwood and patchouli.

### ZENDOCRINE®

### **DETOXIFICATION BLEND**

dōTERRA's Zendocrine essential oil blend is a proprietary blend of therapeutic-grade essential oils of clove, grapefruit, rosemary and geranium that have been studied for support of healthy liver function. This blend is formulated to be used individually or in combination with the Zendocrine botanical extract complex.'