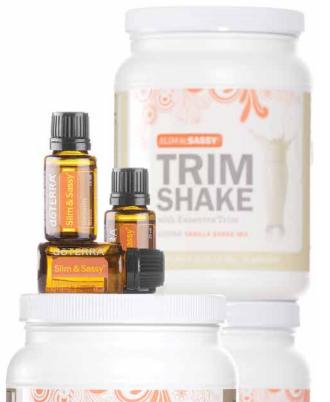

### **SLIM & SASSY**

44 TRIM KIT

### SLIM & SASSY\* top seller METABOLIC BLEND

dōTERRA's Slim & Sassy is a proprietary formula of grapefruit, lemon, peppermint, ginger and cinnamon essential oils. Just add 8 drops to 16 oz. of water and drink between your healthy meals throughout the day to help manage hunger, calm your stomach and lift vour mood. Slim & Sassy is 100% pure essential oils, does not contain diuretics or stimulants, and has zero calories