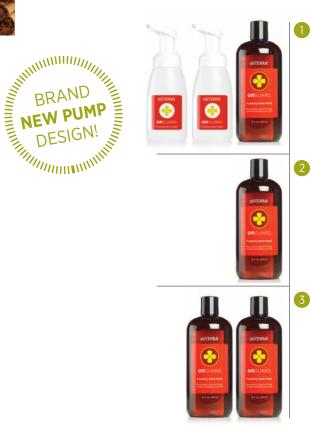

### Support immune function with ON GUARD PRODUCTS

ON GUARD IS ONE OF doTERRA'S MOST POPULAR AND versatile CPTG® Certified Pure Therapeutic Grade oil blends. The proprietary combination of wild orange, clove, cinnamon, eucalyptus and rosemary essential oils are active components of a first line of defense to control pathogens. It is a non-toxic and superb way to support the immune system. The On Guard Protective Blend has been integrated into a variety of doTERRA products to provide diverse ways to use its powerful benefits. The latest opportunity to enjoy On Guard protection is in the Cleaner Concentrate for a naturally clean home.

### ON GUARD® CLEANER CONCENTRATE

On Guard Cleaner Concentrate is designed to be the ideal natural cleaner. It is fortified with dōTERRA's proprietary On Guard Protective Blend of wild orange, clove bud, cinnamon, eucalyptus, and rosemary CPTG essential oils that naturally defend against surface-dwelling contaminants and microbes. This powerful essential oil blend is combined with plant-based derivatives that provide a non-toxic and biodegradable way to clean and eliminate odors. It is safe for your family as well as the environment. The multi-purpose capabilities of On Guard Cleaner Concentrate make it perfect to expertly clean hard surfaces in the kitchen. bathroom, or any room leaving behind a clean and invigorating scent.

38140005

355 ml bottle

MULTI-PURPOSE CLEANER: Mix 2 Tbsp (30 ml) of concentrate per 720 ml of water

LAUNDRY: Use 1 Tbsp (15 ml) of concentrate with detergent to help eliminate odors and microbes

DISHES: Mix 3 Tbsp (45 ml) of concentrate per gallon of water

BATHROOMS: Mix 3 Tbsp (45 ml) of concentrate per 355 ml of water

TOUGH JOBS:
Apply concentrate directly on designated area and let soak.
Avoid direct use of concentrate on hardwood floors and natural stone.