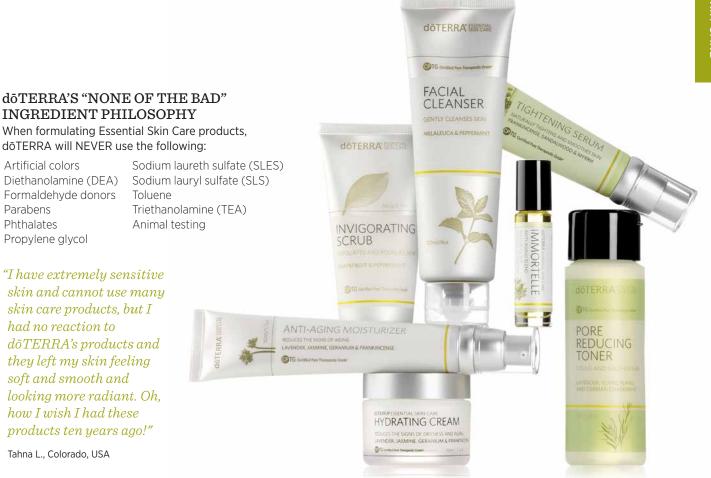

### Healthy, radiant skin with doTERRA® ESSENTIAL SKIN CARE

doterra essential skin care is a family of skin care products

designed to maximize the natural power of essential oils in helping to keep your skin feeling and looking young, healthy, and gorgeous. In addition to a careful selection of CPTG Certified Pure Therapeutic Grade® essential oils added in generous proportion to each product, the Essential Skin Care line includes cutting-edge technologies which complement the essential oils in targeting the visible signs of both cellular and mechanical aging.

### CLINICALLY SUPPORTED BENEFITS OF THE ESSENTIAL SKIN CARE INGREDIENTS

- •Stimulates collagen production
- •Smoothes skin texture
- •Reduces appearance of wrinkles
- •Minimizes mechanical creasing
- •Minimizes pore appearance
- •Evens tone, reduces discoloration
- Protects against further damage
- •Improves cellular hydration and nutrition

### HYDRATING CREAM

The intensive moisture your skin has been waiting for, doTERRA's Hydrating Cream is packed with emollient-rich ingredients and effective anti-aging combatants for smooth and luxuriously-hydrated skin. Its creamy formula provides an immediate burst of active moisture without leaving an oily residue. Carefully chosen ingredients are designed to assist regeneration of mature skin, as well as helping to reduce the visible signs of aging due to both natural and environmental causes. doTERRA Hydrating Cream aids in strengthening the dermis and restoring balance to the skin for a more youthful and glowing appearance. Perfect for use day or night.

### **FACIAL CLEANSER**

Artificial colors

Parabens

**Phthalates** 

Propylene glycol

With doTERRA Facial Cleanser, CPTG Certified Pure Therapeutic Grade® essential oils of melaleuca and peppermint gently cleanse, lifting away impurities and leaving your skin feeling clean, fresh, and smooth. Cruciferous vegetable extracts also work to inhibit skin irritation and reduce oxidative stress to skin cells.

### PORE REDUCING TONER

Formulated to visibly reduce the size of pores, dōTERRA Pore Reducing Toner contains CPTG Certified Pure Therapeutic Grade essential oils of lavender, ylang ylang, and German chamomile which work with cutting-edge ingredients to calm sensitive skin, inhibit skin irritation, and reduce oxidative stress to skin cells

### **ANTI-AGING MOISTURIZER**

Cutting-edge ingredients combine with the CPTG® essential oils of lavender, iasmine. geranium and frankincense to provide an anti-aging moisturizer that does more than moisturize and soften skin. Anti-Aging Moisturizer targets the visible signs of aging - improving skin elasticity and tone, reducing the appearance and number of wrinkles as well as helping to prevent the future signs of mechanical aging.

### **INVIGORATING SCRUB**

Invigorate and energize skin while exfoliating and polishing using this aromatic scrub. CPTG essential oils of grapefruit and peppermint make the exfoliating step of your beauty regimen a refreshing, aromatic experience. Jojoba and cruciferous vegetable extracts leave skin protected and smooth, while other cutting-edge ingredients work to prevent irritation and the proliferation of skin discoloration.