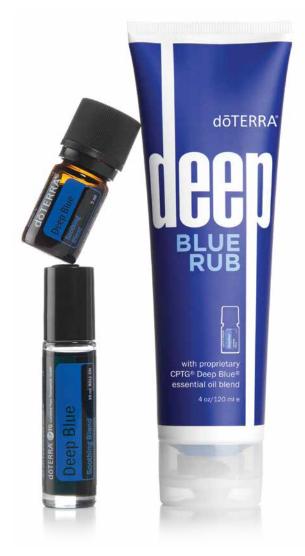

# Play longer and harder with **DEEP BLUE**°

## **PRODUCTS**

ACCORDING TO RECENT STUDIES, ONGOING discomfort is something more than half of us are experiencing on a daily basis. doTERRA®'s soothing combination of CPTG Certified Pure Therapeutic Grade® essential oils of wintergreen, camphor, peppermint, blue tansy, German chamomile, helichrysum and osmanthus become an ally for achy muscles by offering penetrating and sustained results from discomfort. Available as a cream or roll-on for easy application, sore joints and muscles will not want to be without this therapeutic and soothing blend.\*

### DEEP BLUE® top seller SOOTHING BLEND

The synergistic blend of CPTG® essential oils wintergreen, camphor, peppermint, blue tansy, German chamomile, helichrysum and osmanthus work together providing instant relief for tired, sore and worn down muscles. Just two or three drops of this cooling therapeutic blend of oils, applied neat directly on the area of discomfort, will revolutionize vour daily work out and restore confidence in weary joints and muscles.

31050005 31380005 5 ml bottle 10 ml roll on

### **DEEP BLUE® RUB**

dōTERRA's Deep Blue Rub is a rich, topical cream infused with Deep Blue Soothing Blend of Certified Pure Therapeutic Grade essential oils that provides targeted comfort to tired and sore joints and muscles. Formulated with a proprietary blend of natural plant extracts and other powerful ingredients, Deep Blue Rub provides a comforting sensation of cooling and warmth to problem areas. With close to 5 ml of doTERRA's top-selling Deep Blue essential oil blend of wintergreen, camphor, peppermint, blue tansy, German chamomile, helichrysum, and osmanthus, Deep Blue Rub is an essential addition to your bathroom cabinet, gym bag, or first aid kit. Deep Blue Rub is blended in a base of moisturizing emollients that leave your skin feeling soft, not greasy and is the choice of massage therapists and sports practitioners for applying doTERRA's Deep Blue essential oil blend.\*