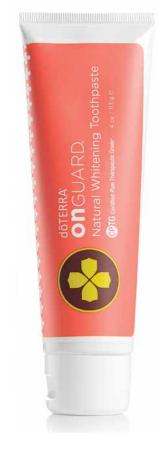

### ON GUARD® NATURAL WHITENING **TOOTHPASTE**

dōTERRA's fluoride-free toothpaste provides the protective benefits of therapeutic-grade On Guard essential oils against germs and other harmful pathogens, while also reducing plaque, and whitening teeth with gentle polishing agents. On Guard's unique cinnamon-mint flavor, with xylitol, also leaves breath (and your toothbrush), fresh and clean.