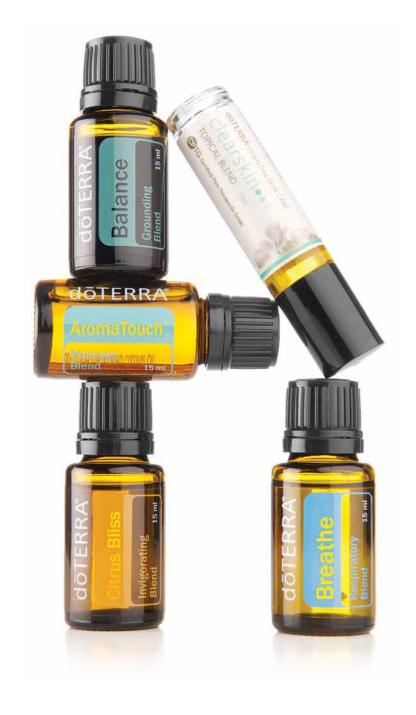

### **BALANCE**

### **GROUNDING BLEND**

Everyone experiences moments of disconnectedness or anxiety. The warm, woody aroma of Balance, doTERRA's grounding blend, creates a sense of calm and well-being. We perfectly blend spruce, rosewood, frankincense and blue tansv to offer an enticing fragrance which promotes tranquility and a sense of balance.

### BREATHE top seller RESPIRATORY BLEND

Respiratory issues are prevalent in modern society. dōTERRA essential oils are a perfect way to ease breathing consistently for a sustained benefit. Breathe is a remarkable blend of CPTG essential oils which combine to do just that—help you breathe easier. A proprietary blend including laurel leaf, peppermint, eucalyptus, melaleuca, lemon and ravensara cleanses and soothes the airways, and can easily be applied topically to the chest, back or bottom of feet. Its pleasant aroma is calming to the senses and perfect for nighttime diffusion allowing for restful sleep.\*

31070005

| CCENTIAI OII DI ENDO                                                 |                      | APPLICATION SKIN SENSITIVITY |            |           |               |                    | ı   |
|----------------------------------------------------------------------|----------------------|------------------------------|------------|-----------|---------------|--------------------|-----|
| ESSENTIAL OIL BLENDS Quick Reference Chart                           | AROMATIC             | TOPICAL                      |            | SENSITIVE | DILUTE        |                    |     |
| rater reference enait                                                | ARG                  | 101                          | NEAT       | SEN       | DIC           | ORDER#             | PAG |
| AROMATOUCH® Massage Blend                                            |                      | T                            | N          |           |               | 31200005           | 20  |
| (cypress, marjoram, peppermint, basil, grapefruit, lavender)         |                      |                              |            |           |               |                    |     |
| BALANCE Grounding Blend                                              | A                    | T                            | N          |           |               | 31010005           | 20  |
| spruce, rosewood, frankincense and blue tansy in a base of fractic   | onated coconut o     | il)                          | 1          |           |               |                    |     |
| BREATHE Respiratory Blend top seller                                 | A                    | T                            |            | S         |               | 31070005           | 20  |
| (laurel leaf, peppermint, eucalyptus radiata, ravensara, melaleuca a | alternifolia, lemon, | )                            |            |           |               |                    |     |
| CITRUS BLISS Invigorating Blend                                      | A                    | T                            | N          |           |               | 31020005           | 22  |
| (wild orange, lemon, grapefruit, mandarin, bergamot, tangerine, cle  | ementine with var    | nilla abso                   | olute)     |           |               |                    |     |
| CLEAR SKIN Topical Blend                                             |                      | T                            | N          |           |               | 37170005           | 22  |
| black cumin seed oil, and rosewood, melaleuca, eucalyptus, gerar     | nium, lemongrass     | essentia                     | al oils)   |           |               |                    |     |
| DEEP BLUE® Soothing Blend top seller                                 |                      | T                            |            | S         |               | 31050005           | 22  |
| (wintergreen, camphor, peppermint, blue tansy, German chamomi        | ile, helichrysum, o. | smanthu                      | IS)        |           |               |                    |     |
| DIGESTZEN® Digestive Blend top seller                                | A                    | T                            | N          |           |               | 31030005           | 22  |
| ginger, peppermint, tarragon, fennel, caraway, coriander, anise)     |                      |                              |            |           |               |                    |     |
| ELEVATION™ Joyful Blend                                              | A                    | T                            | N          |           |               | 31040005           | 22  |
| lavandin, tangerine, elemi, lemon myrtle, melissa, ylang ylang, osn  | nanthus, sandalw     | ood)                         |            |           |               |                    |     |
| MMORTELLE Anti-Aging Blend                                           |                      | T                            | N          |           |               | 37140005           | 23  |
| (frankincense, sandalwood, lavender, myrrh, helichrysum and rose)    | )                    |                              |            |           |               |                    |     |
| INTUNE <sup>™</sup> Focus Blend <b>new!</b>                          | A                    | T                            | N          |           |               | 41840005           | 23  |
| (amyris, patchouli, frankincense, lime, ylang ylang, sandalwood (Ha  | awaiian), Roman d    | hamom                        | ile)       |           |               |                    |     |
| ON GUARD® Protective Blend top seller                                | A                    | T                            |            | S         |               | 31100005           | 23  |
| (wild orange, clove, cinnamon, eucalyptus radiata, rosemary)         |                      |                              |            |           |               |                    |     |
| PASTTENSE® Tension Blend                                             | A                    | T                            | N          |           |               | 31350005           | 23  |
| wintergreen, lavender, peppermint, frankincense, cilantro, marjora,  | m, Roman chamo       | mile, ba                     | sil, rosen | nary)     |               |                    |     |
| PURIFY Cleansing Blend                                               | A                    | T                            | N          |           |               | 31060005           | 23  |
| (lemon, lime, pine, citronella, melaleuca alternifolia, cilantro)    |                      |                              |            |           |               |                    |     |
| SERENITY Calming Blend                                               | A                    | T                            | N          |           |               | 31090005           | 23  |
| lavender, sweet marjoram, Roman chamomile, ylang ylang, sanda        | alwood with vanill   | a bean e                     | xtract)    |           |               |                    |     |
| SLIM & SASSY® Metabolic Blend top seller                             | A                    | T                            |            | S         |               | 31370005           | 23  |
| grapefruit, lemon, peppermint, ginger, cinnamon)                     |                      |                              |            |           | <u> </u>      |                    |     |
| SOLACE™ Monthly Blend for Women                                      | A                    | T                            | N          |           |               | 35270005           | 24  |
| clary sage, lavender, bergamot, Roman chamomile, cedarwood, y        | rlang ylang, geran   | ium, feni                    | nel, carro | t seed, p | i<br>Nalmaros | a Guatemala, vitex | ()  |
| TERRASHIELD® Repellent Blend                                         | A                    | T                            | N          |           |               | 31190005           | 24  |
| a proprietary blend of 15 certified pure therapeutic-grade essentic  | al oils in a base of | pure fra                     | ectionate  | d cocon   | ut oil)       |                    |     |
| WHISPER <sup>™</sup> Blend for Women                                 | A                    | T                            | N          |           |               | 31080005           | 24  |
| (patchouli, bergamot, sandalwood, cinnamon, vetiver, ylang ylang v   |                      | ose, jasn                    |            | JS, COCO& | a and vai     | L<br>nilla)        |     |
| ZENDOCRINE® Detoxification Blend                                     | A                    | T                            |            | S         |               | 31460005           | 24  |
| (clove, grapefruit, rosemary, geranium)                              |                      |                              |            |           |               |                    |     |