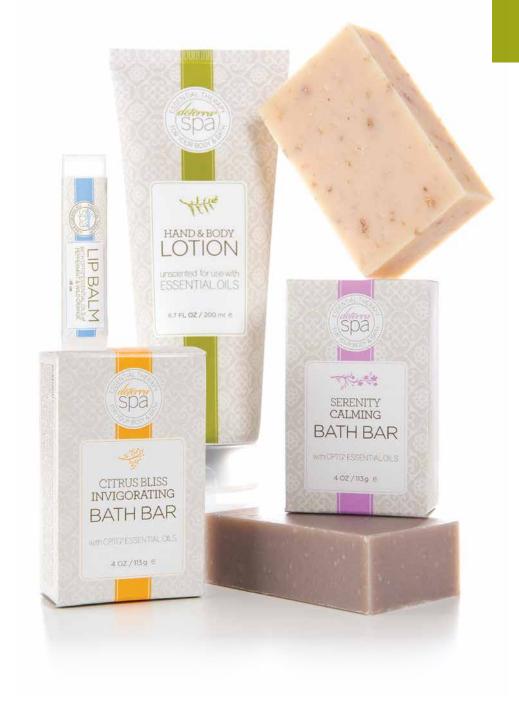

### HAND AND BODY LOTION

This fragrance free, light-weight lotion is perfect for hydrating the skin and is even more powerful when combined with an essential oil or blend of your choice. The way to silky, smooth skin lies in the perfect blend of antioxidants, botanicals and important humectants. Extracts of cruciferous vegetables contribute to the formula's ability to help build the skin's natural protection and environmental defenses.