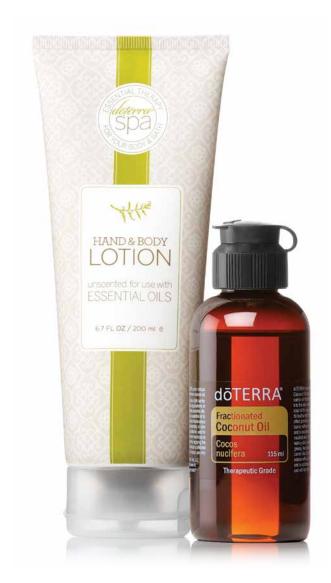

### HAND AND BODY LOTION

This fragrance free, light-weight lotion is perfect for hydrating the skin and is even more powerful when combined with an essential oil or blend of your choice. The way to silky, smooth skin lies in the perfect blend of antioxidants, botanicals and important humectants. Extracts of cruciferous vegetables contribute to the formula's ability to help build the skin's natural protection and environmental defenses.

36100005

3-PACK

36110005 (Three 200 ml tubes)